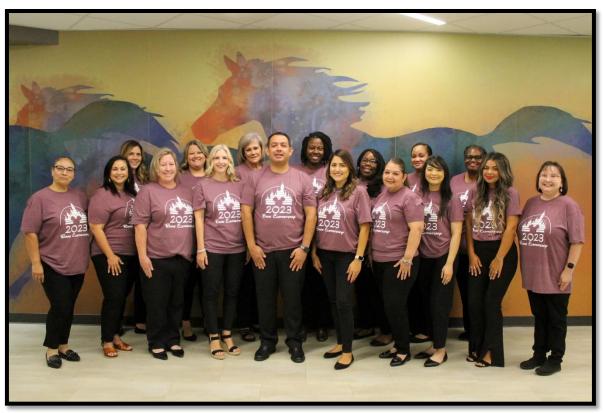

## Bane Elementary 2023-2024 Admin Team

## Front Row, L-R

- Itza Paramo- Administrative Assistant III
- Krystal Malichi Primary Instructional Specialist
- Emily Lovejoy- Testing Coordinator
- Jamie Enriquez Assistant Principal
- Cesar Diaz- Principal
- Susan Dennis-Garcia- Behavior Coach
- Rosa Coronado- Administrative Assistant I
- Analissa Ovalle- School Nurse
- Victoria Valentin- ELAR Instructional Specialist
- Theresa Rogalski- Librarian

## Back Row, L-R

- Jennifer Thompson- Assistant Principal
- Hailey Reinhardt Math Instructional Specialist
- Sharon Tipping- Science Instructional Specialist
- Christien Jumbe- Counselor
- Constance Primous Counselor
- Shemika Grace- Diagnostician
- Shelita Balderas Assistant Principal